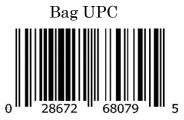

Wood Type:

028672680795 Laredo Premium Hardwood Lump Charcoal Paper Bag 14.25" W X 5.75" D X 30" H 15" W X 24" D X 7" H 20 lbs 20.12 lbs 1.46 cu ft 42 845 lb 870 lb 40" W x 48" D x 49" H 54.44 cu ft 7 X 6 50 Pallets / 2,100 Bags 44,500 lb Mexico Hardwood Lump Charcoal burns longer, cleaner and hotter than briquettes. Ready to cook in minutes, lights very easily and gets hot very quickly.