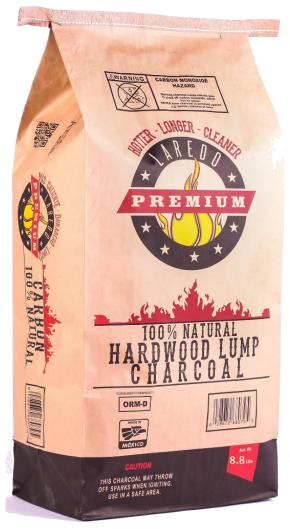

## **Product Specification Sheet**

028672680771 Item Number:

Item Brand Description: Laredo Premium Hardwood Lump Charcoal

Unit of Measure: Paper Bag

10.5" W X 4.5" D X 24" H Bag Size (upright): 11" W X 18" D X 6" H Bag Size (shelf):

Bag Weight (net): 8.8 lbs 9.28 lbsBag Weight (gross): Bag Cube (palletized): .69 cu ft

Bags Per Pallet: 60 Pallet Weight w/o Pallet: 558 lb Pallet Weight w/ Pallet: 608 lb

40" W x 48" D x 49" H Pallet Dimensions:

hotter than briquettes. Ready to cook in minutes, lights

very easily and gets hot very quickly.

QR Code

Wood Type: Oak, Ebony and Mesquite

Bag UPC